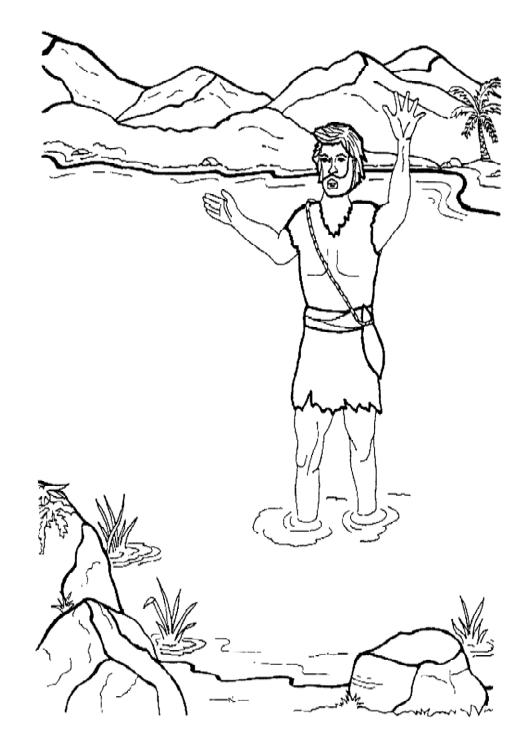

## The Second Sunday of Advent 8 December, 2024

Luke 3:4-6

'Prepare the way for the Lord, make straight paths for him. Every valley shall be filled in, every mountain and hill made low. The crooked roads shall become straight, the rough ways smooth. And all humanity will see God's salvation.'

## Word Search: Luke 3:1-6 (CEV)

DVSZXKWRULERELRXEFRGT A M V A C H P R M N M X Z W E D O W D E V SBTTPJESZMQNULANQCHYO M O O Z A G Z R S V R Z S V D C O B T P A | S H O U T I N G O O M Y V Z Y U N G E Y B HOOYCKQSVXDKUTIQNXPAW EHNLKXLGQIGURNALBWORA FQEVERYONELISUTFATRSR FOPLHMSTGHEYVTVAGTPJK |KODRAVEPGSKKXQRNIBEJL H Y R J Y H S W R M Q L M N Y A Z N W A G QYCGFPCDGMLZJEFAIOAYQ |B V R I I K W G I J R O L E B A R G A Z H DCOBZVIHELHLNYXLCKHMT ABOFHLEWCNACASDAOBATJ MEKYSTINWVSZFDJORDANX V U E U A S O B L E Q S P H I L I P F E J YKDAHTRONQCLWHSCWJQOI V W P U I C Y G M L R P F J N P O Y T W F BAPTIZEDBSKGBRBBACKZU